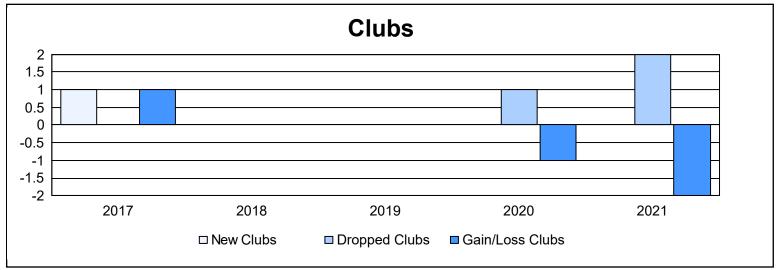

District 6 NE As of June 2021 Cumulative

| Year      | New<br>Clubs | Dropped<br>Clubs | Gain/<br>Loss<br>Clubs | New<br>Members | Charter<br>Members | Reinstate<br>Members | Transfer<br>Members | Total<br>Member<br>Added | Total<br>Members<br>Dropped | Gain/<br>Loss<br>Members |
|-----------|--------------|------------------|------------------------|----------------|--------------------|----------------------|---------------------|--------------------------|-----------------------------|--------------------------|
| 2016-2017 | 1            | 0                | 1                      | 105            | 21                 | 5                    | 12                  | 143                      | 123                         | 20                       |
| 2017-2018 | 0            | 0                | 0                      | 100            | 0                  | 14                   | 3                   | 117                      | 128                         | -11                      |
| 2018-2019 | 0            | 0                | 0                      | 80             | 1                  | 14                   | 0                   | 95                       | 164                         | -69                      |
| 2019-2020 | 0            | 1                | -1                     | 75             | 0                  | 5                    | 2                   | 82                       | 110                         | -28                      |
| 2020-2021 | 0            | 2                | -2                     | 62             | 0                  | 11                   | 3                   | 76                       | 148                         | -72                      |
| Average   | 0            | 1                | 0                      | 84             | 4                  | 10                   | 4                   | 103                      | 135                         | -32                      |